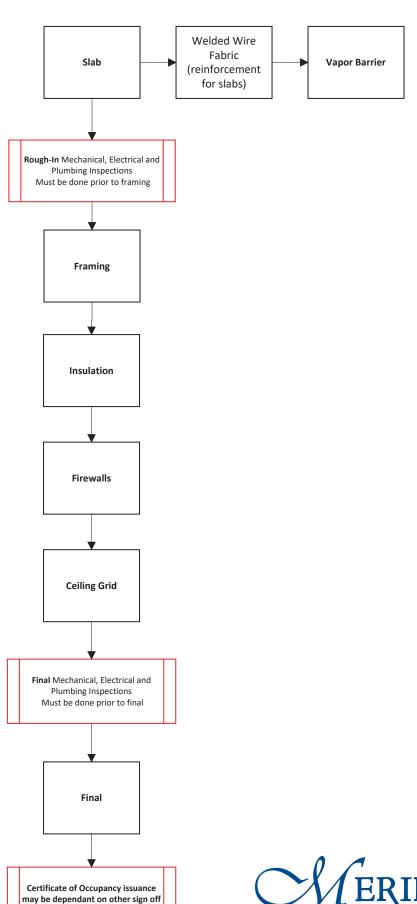

#### TENANT IMPROVEMENT INSPECITON FLOW CHART

requirements

C-TI Flow Chart City of Meridian 1/1/2025 - Current State ERIDIAN TO AHO