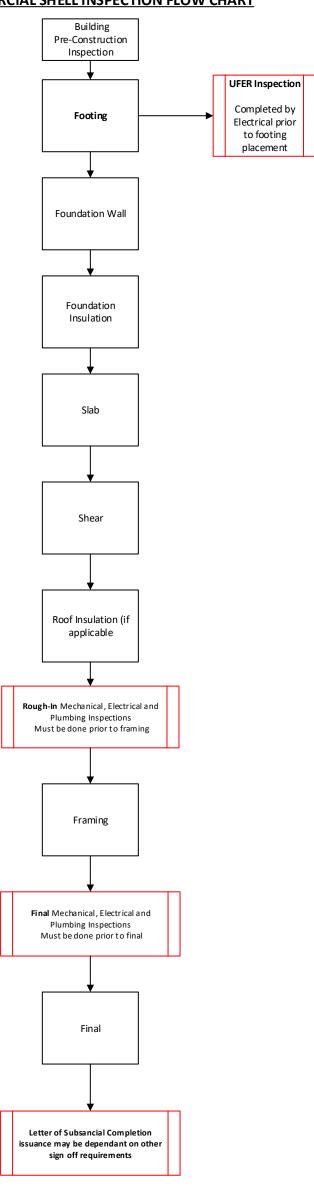

## **COMMERCIAL SHELL INSPECTION FLOW CHART**

C-SHELL Flow Chart City of Meridian 1/1/2025 - Current State